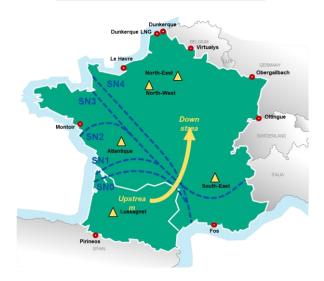

| _                                                             |
| SN2    | Teréga SP                                             | GRTgaz points:  Atlantique restricted Fos restricted * | PIR Dunkerque PITTM Dunkerque LNG PITTM Le Havre PIR Virtualys PIR Obergailbach PIR Oltingue | PITS North-East PITS North-West PITS South-East PITTM Montoir |

<sup>\*:</sup> PITTM Fos, Montoir and Le Havre can be included in SP when they come as bonus. However, they can not be included when they come as restricted points (upstream entries). In this case, the restriction is applied directly on the PITTM.

SP = superpoint

SSP = sub-superpoint

### Boundary maps North to South scenario With maintenance



## Boundary maps South to North scenario With maintenance