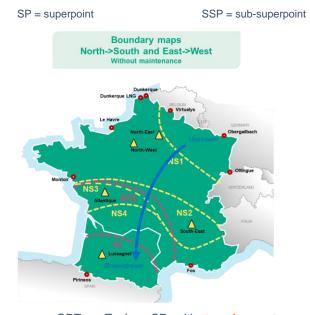

| Montoir restricted ;<br>Le Havre restricted                     | Bonus :<br>PITTM Fos                      | Teréga SP  |
| EO2    | PIR Dunkerque<br>PITTM Dunkerque<br>LNG<br>PIR Virtualys<br>PIR Obergailbach  | PIR Oltingue PITS North-East PITS North-West PITS South-East             | Fos restricted ;<br>Montoir restricted ;<br>Le Havre restricted | SSPEO2D * PITS Atlantique                 | Teréga SSP |
| S1     |                                                                               |                                                                          |                                                                 | Teréga SP                                 |            |

Superpoints are only used in the event of mutualised restriction (congestion) or maintenance.



: common GRTgaz-Teréga SP with transfer system. Transfer points codes: TRNS2, TRNS3 and TREO2

### Limits and superpoints ingrid (2/3)

| Limites | Superpoint Upstream (restricted entries) |            | Superpoint Downstream (restricted exits)                                                    |                                                                        |
|---------|------------------------------------------|------------|---------------------------------------------------------------------------------------------|------------------------------------------------------------------------|
| SN0     | Teréga SP                                |            |                                                                                             |