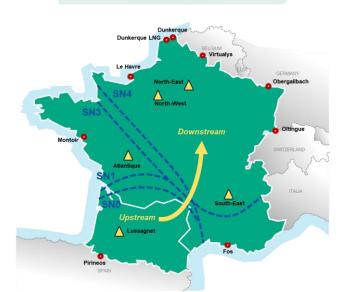

# Boundary maps South to North scenario Without maintenance

7

: common GRTgaz-Teréga SP with transfer system. Transfer points codes: TRSN3 and TRSN4