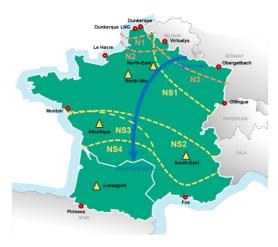

|                                                                                              | _                                                             |
| SN2    | Teréga SP                                             | GRTgaz points:  Atlantique restricted Fos restricted * | PIR Dunkerque PITTM Dunkerque LNG PITTM Le Havre PIR Virtualys PIR Obergailbach PIR Oltingue | PITS North-East PITS North-West PITS South-East PITTM Montoir |

<sup>\*:</sup> PITTM Fos, Montoir and Le Havre can be included in SP when they come as bonus. However, they can not be included when they come as restricted points (upstream entries). In this case, the restriction is applied directly on the PITTM.

SP = superpoint

SSP = sub-superpoint

### Boundary maps North to South scenario With maintenance



## Boundary maps South to North scenario With maintenance